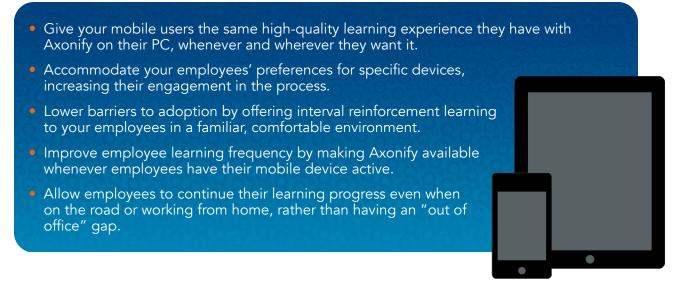

ew features are rolled out to all platforms at the same time, users never experience a delay in accessing new features and functionality.

#### The performance, look & feel users expect

Our mobile App combines together a native App user experience with HTML5 content delivering a next generation mobile eLearning experience. Plus the performance that your users have come to expect such as speed, interactivity and user friendliness.

#### Lower total cost of ownership

Our unique design approach allows us to deliver updates more often without the need for reinstalling or updating the App. New features are pushed to the mobile device when the user logs on. For IT departments, this can represent savings of literally thousands of hours and dollars over a year.

### Why Go Mobile With Axonify?