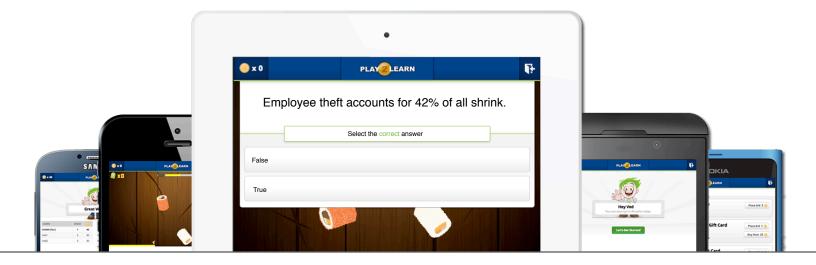

Axonify Mobile is a companion application for the Axonify next generation eLearning platform. Employees download the App to their mobile device of choice, allowing them to log onto the Axonify system anytime, anywhere – in the field, or working from home.

Whatever their device preference – PC, smart phone or tablet - employees can access the Axonify solution and continue their learning experience. The mobile App offers a consistent set of features and functions with the web-based platform making the experience seamless. And by delivering this unique eLearning on your employee's device of choice, you help make learning convenient, easy and fun.

#### Operates on all mobile devices

Axonify Mobile App is available for a wide variety of operating systems including iOS, Android and Windows Phone 8. This means that regardless of the mobile device they use, all employees get the same consistent, quality experience. Because new features are rolled out to all platforms at the same time, users never experience a delay in accessing new features and functionality.